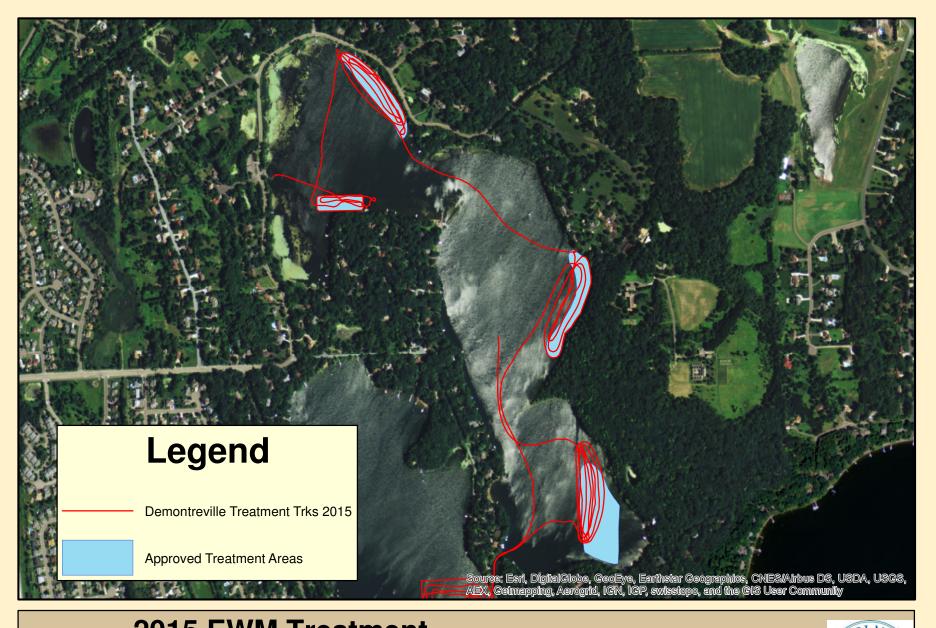

# 2015 EWM Treatment

DeMontreville Lake, Washington Cty

Average depth of treatment area (Ft)  $\underline{5.000}$  Units Treated (Ac)  $\underline{14}$ 

Date of Application5/19/2015Start Time of Application1:05 PMAir Temperature (F)52FinishTime of Application2:20 PM

Water Temperature (F)  $\underline{60}$  Wind Speed (MPH)  $\underline{0-5}$  Wind Direction  $\underline{NW}$ 

Target Pest Eurasian Water Milfoil

| Applicator's Name | Applicator's Signature | Applicator's License Number |
|-------------------|------------------------|-----------------------------|
| David Hillstrom   | Dail Him               | 20139041                    |
| Travis Aune       | Travia anne            | 20158233                    |