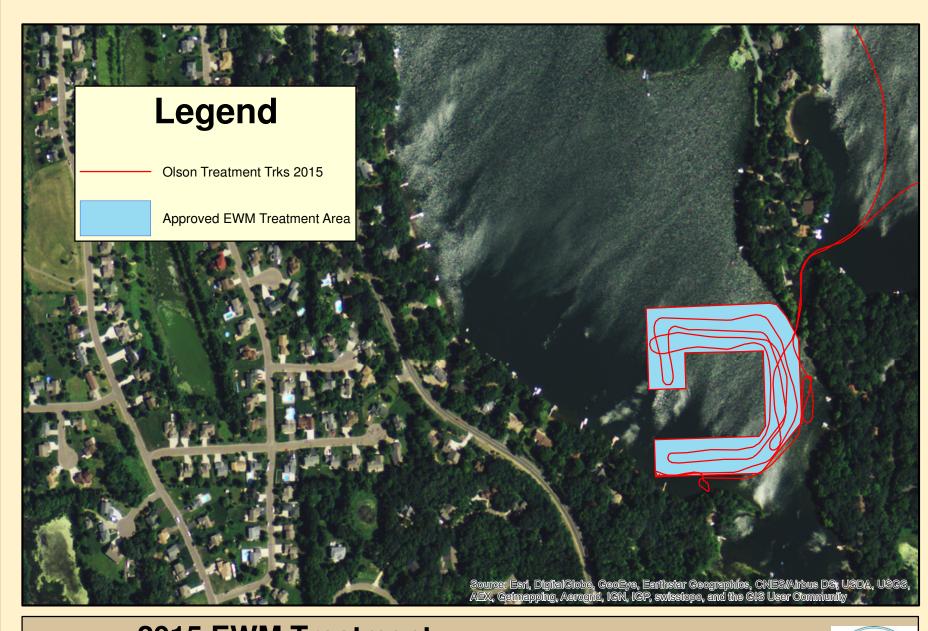

Lake Demontreville and Olson Association-

2015 EWM Treatment
Olson Lake, Washington Cty
Treat Date: 5/19/2015 Acres: 7

Average depth of treatment area (Ft) 5.000 Units Treated (Ac) 7

Date of Application5/19/2015Start Time of Application1:55 PMAir Temperature (F)52FinishTime of Application2:05 PM

Water Temperature (F) 59.6 Wind Speed (MPH) 0.5 Wind Direction NW